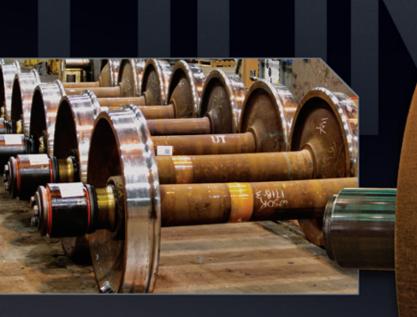

## WHEELS & AXLES

Keep your railroad equipment rolling with new and remanufactured wheel sets from NRE's wheel shops.

NRE's wheel division provides new and remanufactured wheel sets to the Railroad industry. NRE is an AAR M1003 certified wheel shop providing new and remanufactured wheel sets for freight cars, locomotives, and passenger cars, as well as providing specialty wheels.

NRE can provide freight car wheel sets for outright purchase, repair and return, or unit exchange. Locomotive wheel sets' capabilities include conventional sets as well as BTRs.

Let NRE be your wheel supplier for all your Railroad needs!