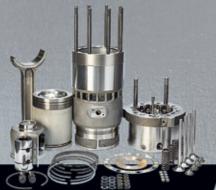

### RADIAL FLOW HEAD

Radial flow improves cooling, adds uniform stress characteristics, and reduces or eliminates cracking • Standard use of through hardened valve guides which resists wear and aids in prolonging valve life •

## **FLAT HEAD VALVE**

- The new Flat Head Valve reduce valve & head seat wear •
- To further reduce valve & head seat wear, we also offer Valve Rotators •